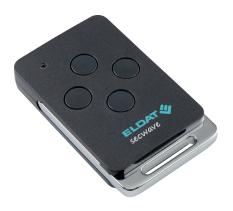

#### **RT42** Hand transmitter

The RT42 hand transmitter is a wireless transmitter which transmits the secwave code at the push of a button, and activates the secwave wireless receiver according to the selected mode.

The transmitter has a battery control function which checks the battery capacity. If the battery capacity is low, the LED flashes after the transmitter button is released.

RT42S5004A01-21K

### **Technical specifications**

| Coding                | factory coding with secwave telegram,<br>AES 128-bit encryption |
|-----------------------|-----------------------------------------------------------------|
|                       | Not compatible with Easywave products!                          |
| Frequency             | 868.30 MHz                                                      |
| Channels              | 4                                                               |
| Range                 | typically 150 m in good free-field conditions                   |
| Power supply          | 1x 3V battery, CR2032                                           |
| Operating indicator   | LED                                                             |
| Operating modes       | 4x PULSE                                                        |
| Operation             | transmission starts as soon as button is pressed                |
| Operating temperature | -20 °C to +60 °C                                                |
| Dimensions (W/L/H)    | 37/61.5/10.7 mm                                                 |
| Weight                | 30g (including battery)                                         |
| Color                 | black similar RAL 9005                                          |
|                       |                                                                 |