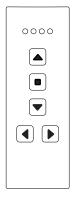

By using the group function, it is possible to control all connected radio receivers at the press of a single button.

RT32E5004-01-02K

RT32E5001-01-22K

## Models

RT32E5001-01-xxK 1x UP/STOP/DOWN

- Mounting plate
- Adhesive pad
- Operating manual

RT32-ACC-01-02P RT32-ACC-01-22P

RT32E5004-01-xxK 4x UP/STOP/DOWN

| Description                                                              |
|--------------------------------------------------------------------------|
| Hand transmitter, Easywave, 1x UP/STOP/DOWN, glossy white                |
| Hand transmitter, Easywave, 1x UP/STOP/DOWN, glossy black                |
| Hand transmitter, Easywave, 4xUP/STOP/DOWN, group function, glossy white |
| Hand transmitter, Easywave, 4xUP/STOP/DOWN, group function, glossy black |
|                                                                          |