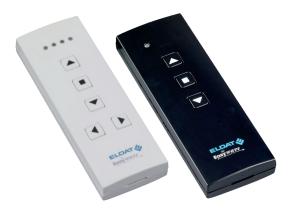

## RT32 Hand transmitter UP/STOP/DOWN

The RT32 hand transmitter has been specially designed to control roller shutters, blinds and awnings.

The UP/STOP/DOWN operating mode can be used in combination with the appropriate Easywave receiver.

By using the group function, it is possible to control all connected radio receivers at the press of a single button.

RT32E5004-01-02K

RT32E5001-01-22K