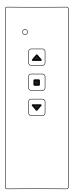

## Models

RT32E5001-01-xxK 1x UP/STOP/DOWN

- Mounting plate
- Adhesive pad
- Operating manual

RT32-ACC-01-02P RT32-ACC-01-22P

RT32E5004-01-xxK 4x UP/STOP/DOWN

| Description                                                              |
|--------------------------------------------------------------------------|
| Hand transmitter, Easywave, 1x UP/STOP/DOWN, glossy white                |
| Hand transmitter, Easywave, 1x UP/STOP/DOWN, glossy black                |
| Hand transmitter, Easywave, 4xUP/STOP/DOWN, group function, glossy white |
| Hand transmitter, Easywave, 4xUP/STOP/DOWN, group function, glossy black |
|                                                                          |